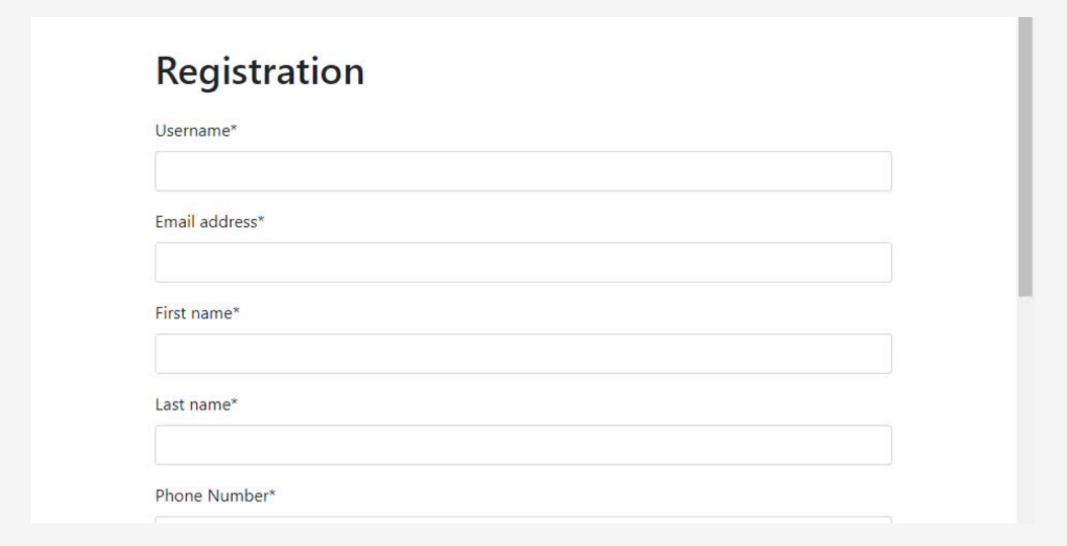

### 1.Register at the LTI form and:

2.Enter your data.

| StrikePlagiar | ism.com              |              |       |  |
|---------------|----------------------|--------------|-------|--|
|               | Log in to the system |              |       |  |
|               | Login                |              |       |  |
|               | Password             |              |       |  |
|               |                      | Registration | Login |  |