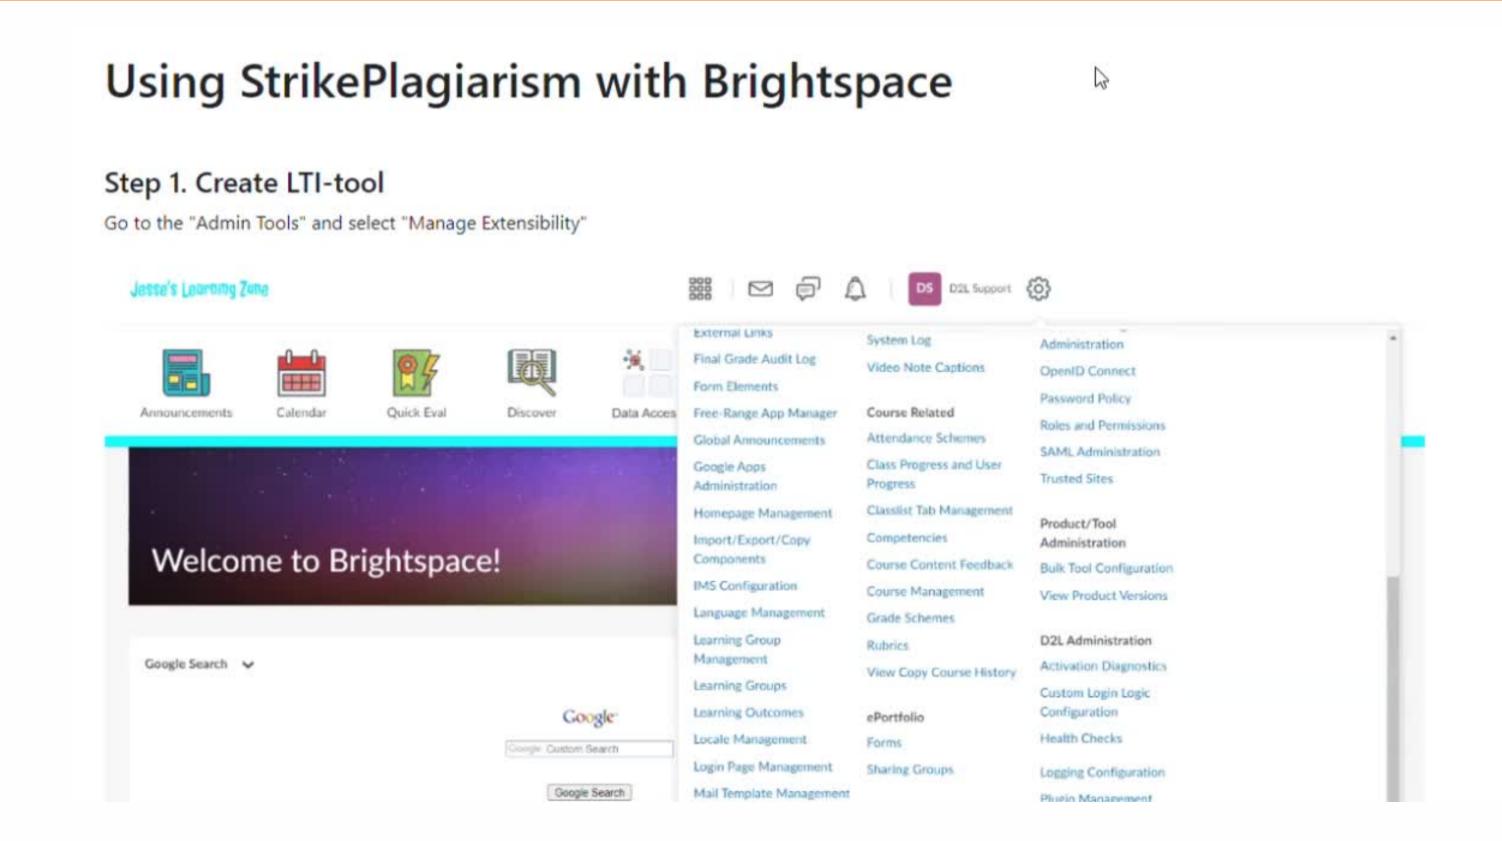

# StrikePlagiarism.com



Before you start working with Brightspace, you need to register your LTI at our LTI platform.

Go to the link https://lti.strikeplagiarism.com



### 1 Choose registration.



Enter the data and complete the registration.

#### Registration

Username\*

| Email address* |  |  |  |
|----------------|--|--|--|
| First name*    |  |  |  |
| Last name*     |  |  |  |
| Phone Number*  |  |  |  |

After registration, enter the Brightspace to get the deployment data.



### Log in to your account as an admin.





## The StrikePlagiarism tool should be added to each course Navbar by your LMS Admin.







In behavior select "same window" and add icon. Contact us to get our logo.







Thank you!



If you have any questions, please, contact us contact@strikeplagiarism.com