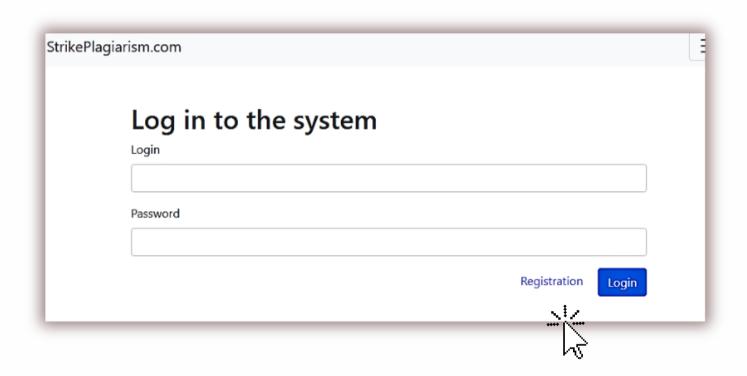

### 1 Choose registration.

Enter the data and complete the registration.

#### Registration

Username\*

| Email address* |  |  |  |
|----------------|--|--|--|
| First name*    |  |  |  |
| Last name*     |  |  |  |
| Phone Number*  |  |  |  |

After registration, enter the Brightspace to get the deployment data.