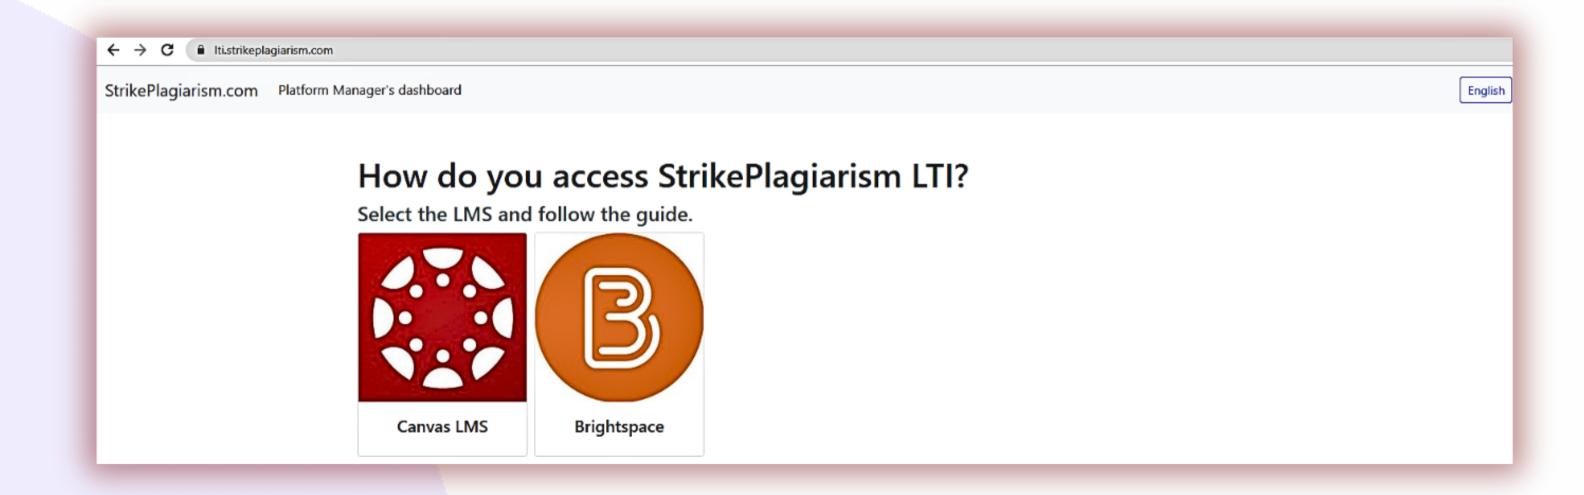

# StrikePlagiarism.com

Before you start working with Brightspace, you need to register your LTI at our LTI platform.

Go to the link https://lti.strikeplagiarism.com