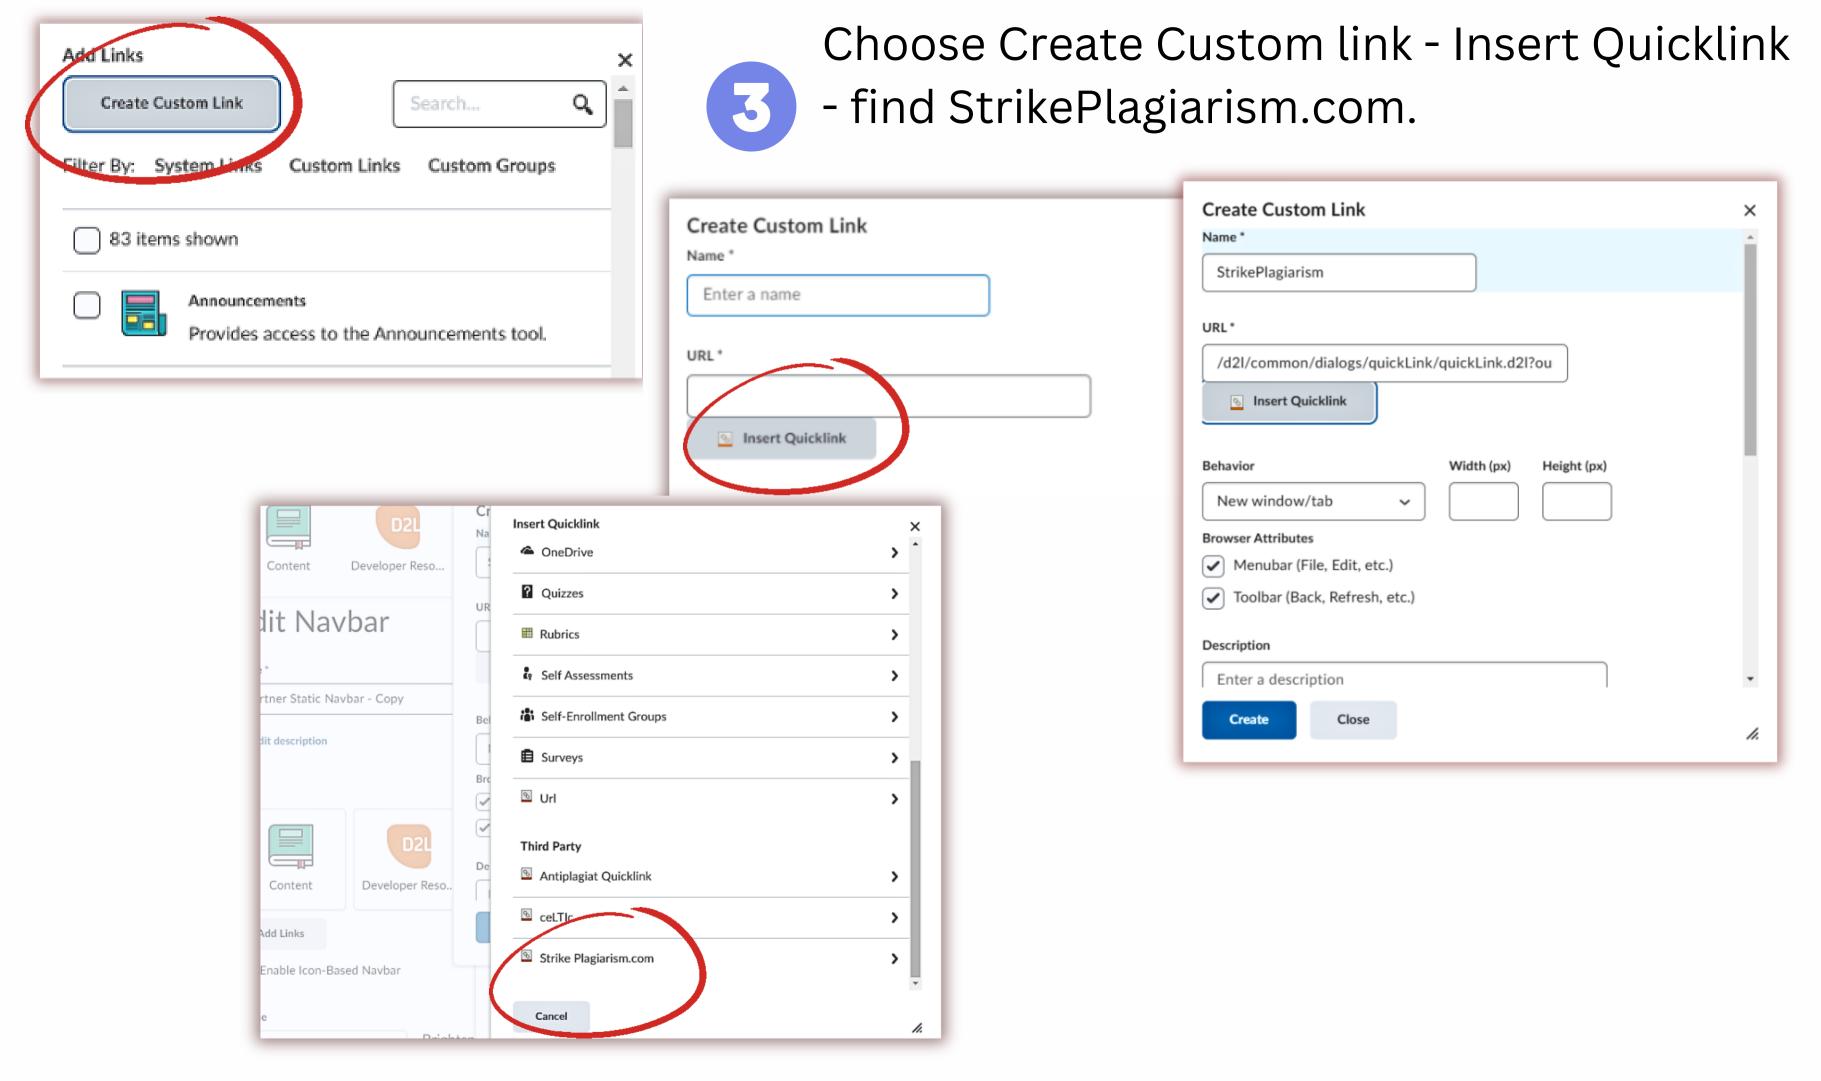

## The StrikePlagiarism tool should be added to each course Navbar by your LMS Admin.

In behavior select "same window" and add icon. Contact us to get our logo.

Thank you!

If you have any questions, please, contact us contact@strikeplagiarism.com