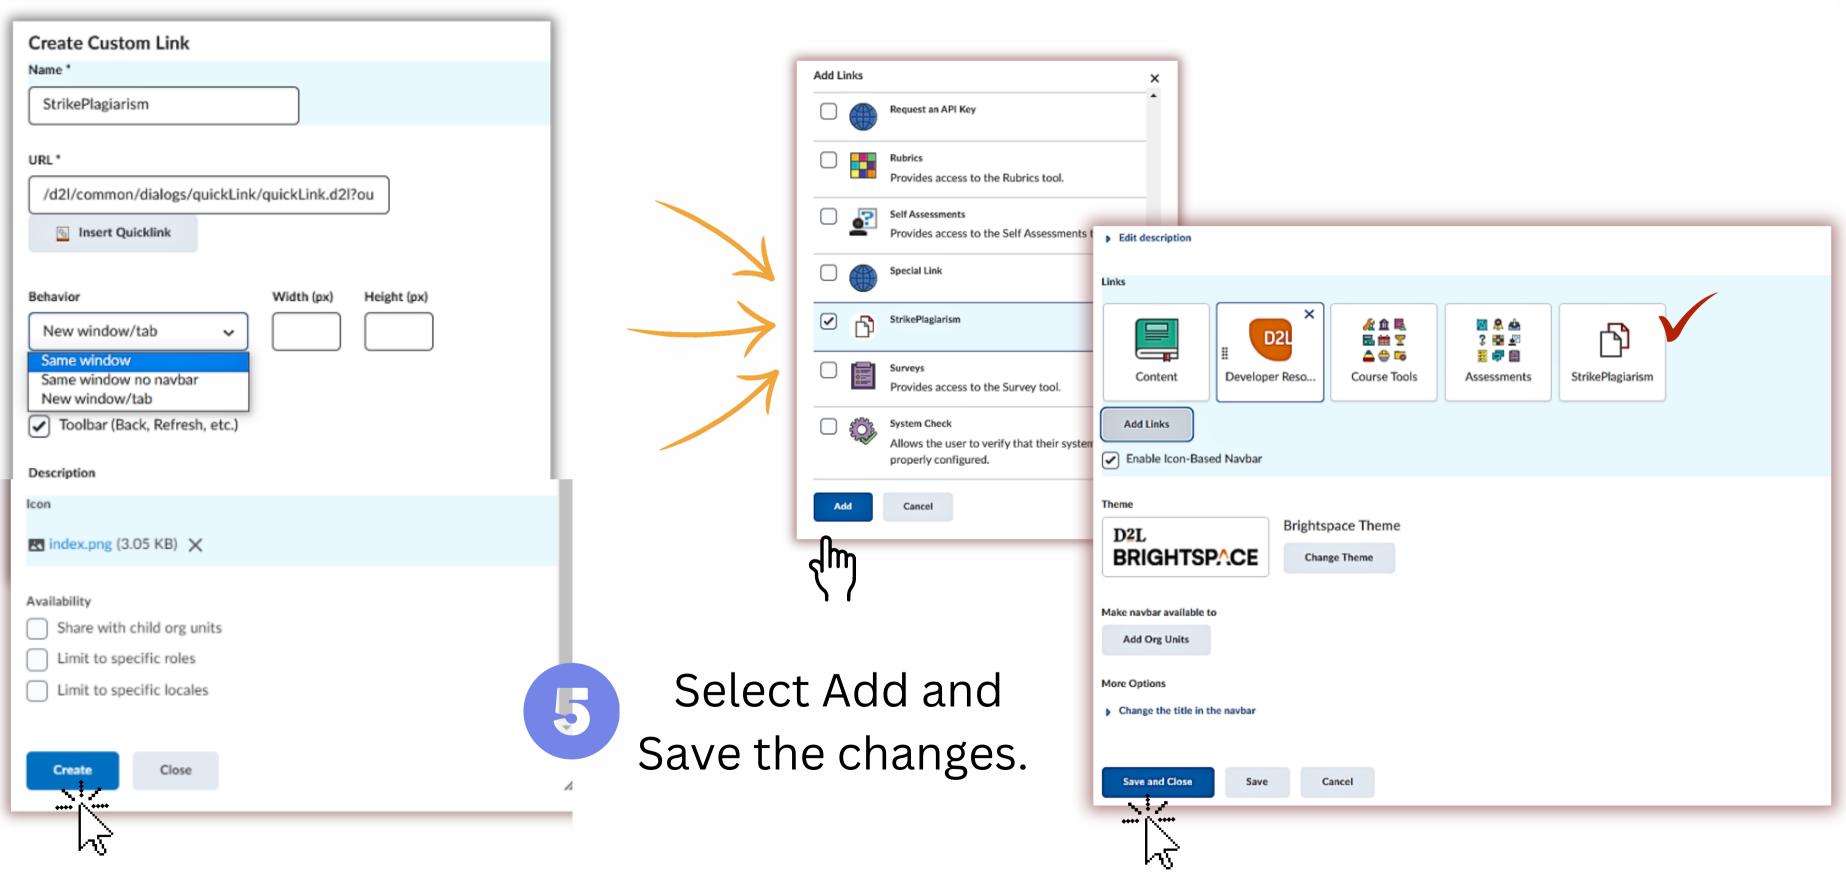

## The StrikePlagiarism tool should be added to each course Navbar by your LMS Admin.

In behavior select "same window" and add icon. Contact us to get our logo.

Thank you!

If you have any questions, please, contact us contact@strikeplagiarism.com