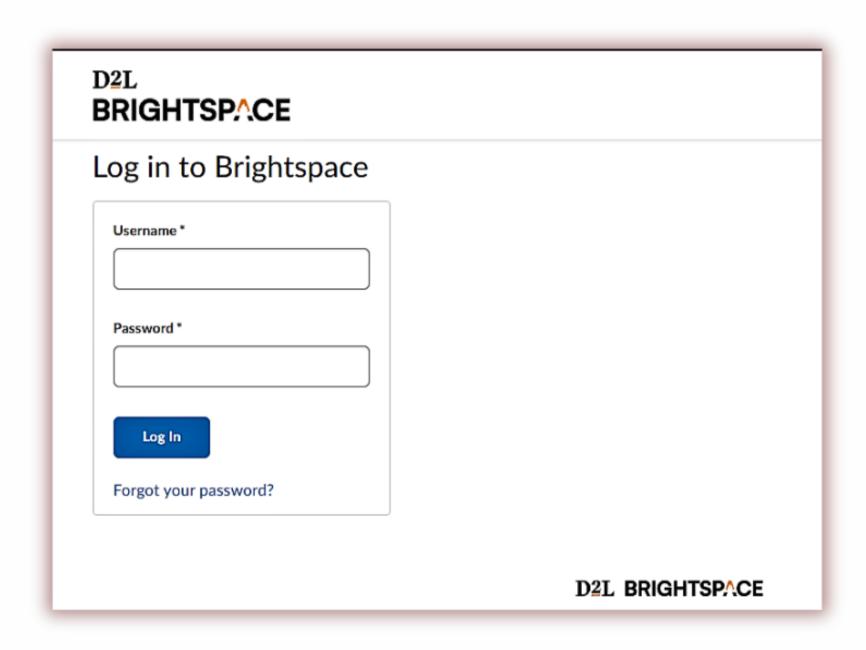

# StrikePlagiarism.com



Before you start working with Brightspace, you need to register your LTI at our LTI platform.

Go to the link https://lti.strikeplagiarism.com



### 1 Choose registration.



Enter the data and complete the registration.

#### Registration

Username\*

| Email address* |  |  |  |
|----------------|--|--|--|
| First name*    |  |  |  |
| Last name*     |  |  |  |
| Phone Number*  |  |  |  |

After registration, enter the Brightspace to get the deployment data.



### Log in to your account as an admin.





## The StrikePlagiarism tool should be added to each course Navbar by your LMS Admin.







In behavior select "same window" and add icon. Contact us to get our logo.







Thank you!



If you have any questions, please, contact us contact@strikeplagiarism.com