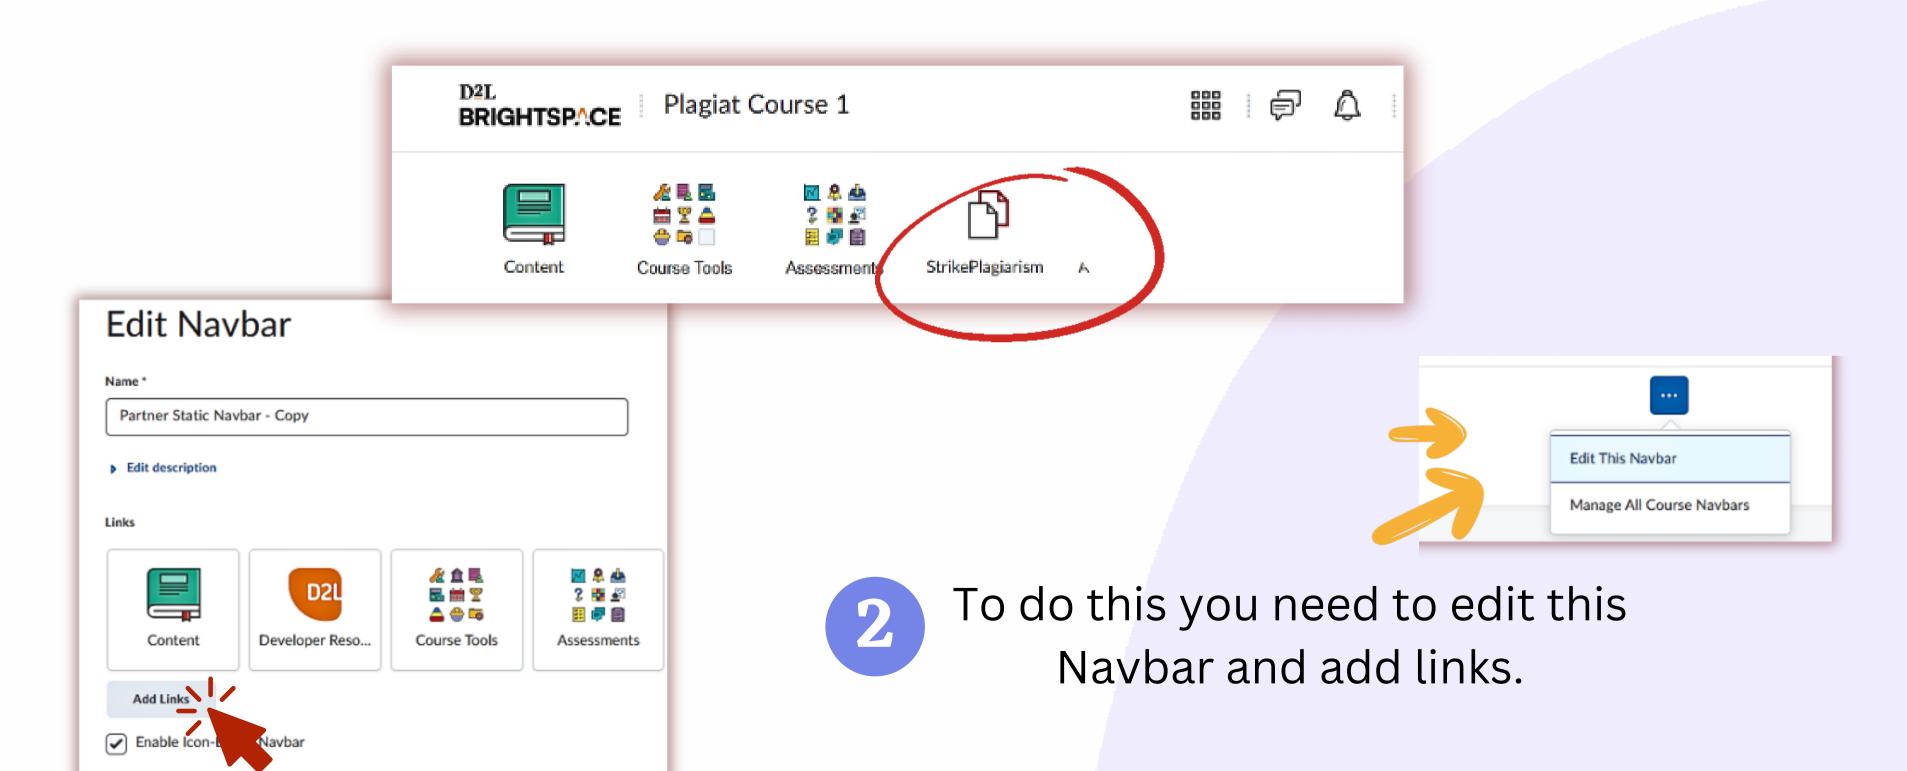

## The StrikePlagiarism tool should be added to each course Navbar by your LMS Admin.

In behavior select "same window" and add icon. Contact us to get our logo.

Thank you!

If you have any questions, please, contact us contact@strikeplagiarism.com