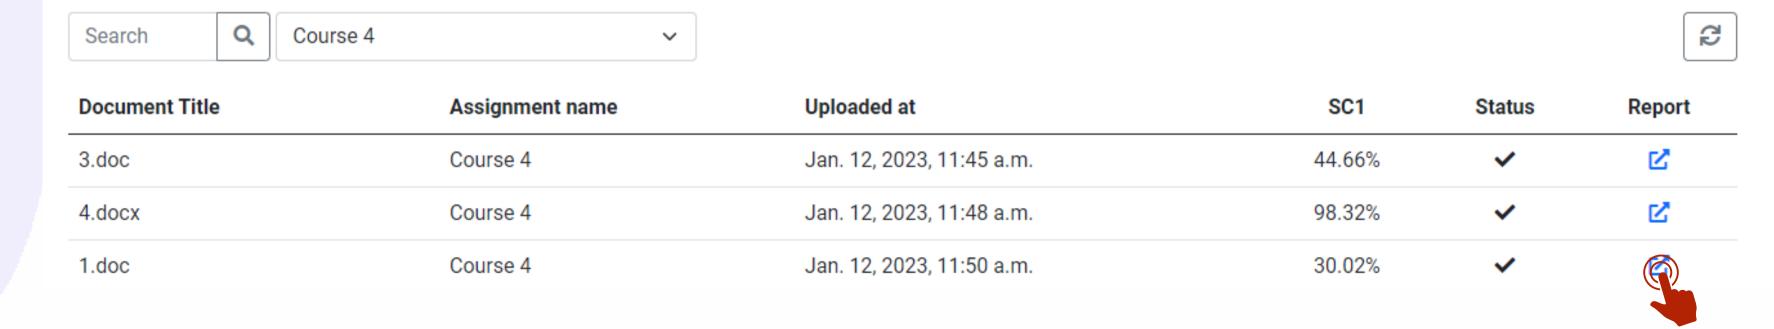

# Upload document(s) then click on Submit and Done.

To see the report and comments of instructor select StrikePlagiarism in the Navbar and click on the Report icon.

Thank you!

If you have any questions, please, contact us contact@strikeplagiarism.com