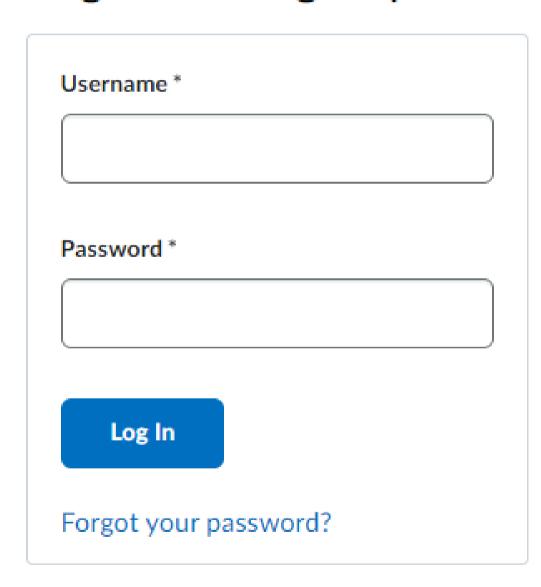

## Log in to Brightspace

Log in to account

StrikePlagiarism

Content

StrikePlagiarism

Select Assignments.