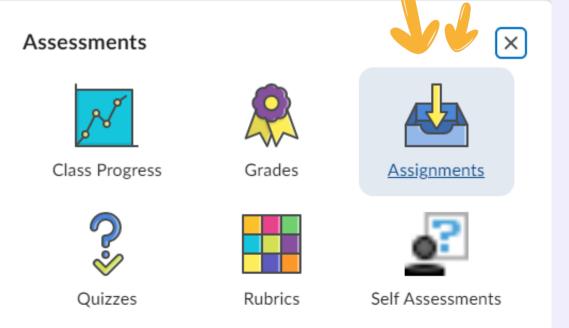

## Log in to Brightspace

Log in to account

StrikePlagiarism

Content

StrikePlagiarism

Select Assignments.