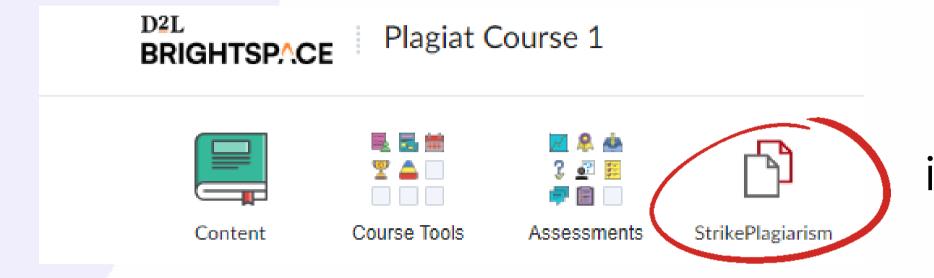

# Upload document(s) then click on Submit and Done.

To see the report and comments of instructor select StrikePlagiarism in the Navbar and click on the Report icon.

Thank you!

If you have any questions, please, contact us contact@strikeplagiarism.com