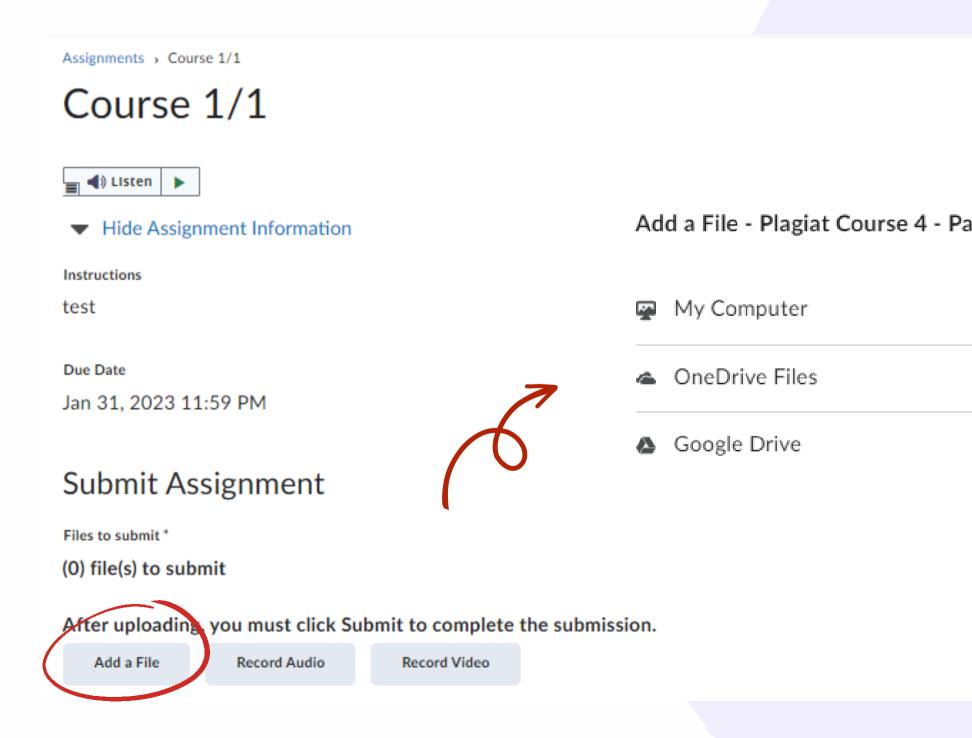

## Choose the assignment.

#### After uploading, you must click Submit to complete the submission.

| Add a File          | Record Audio | Record Video |  |
|---------------------|--------------|--------------|--|
|                     | .9.64 KB)    | ×            |  |
| Source: My Computer |              |              |  |
| ₿ .                 | 7.16 KB)     | ×            |  |
| Source: My Co       | mputer       |              |  |