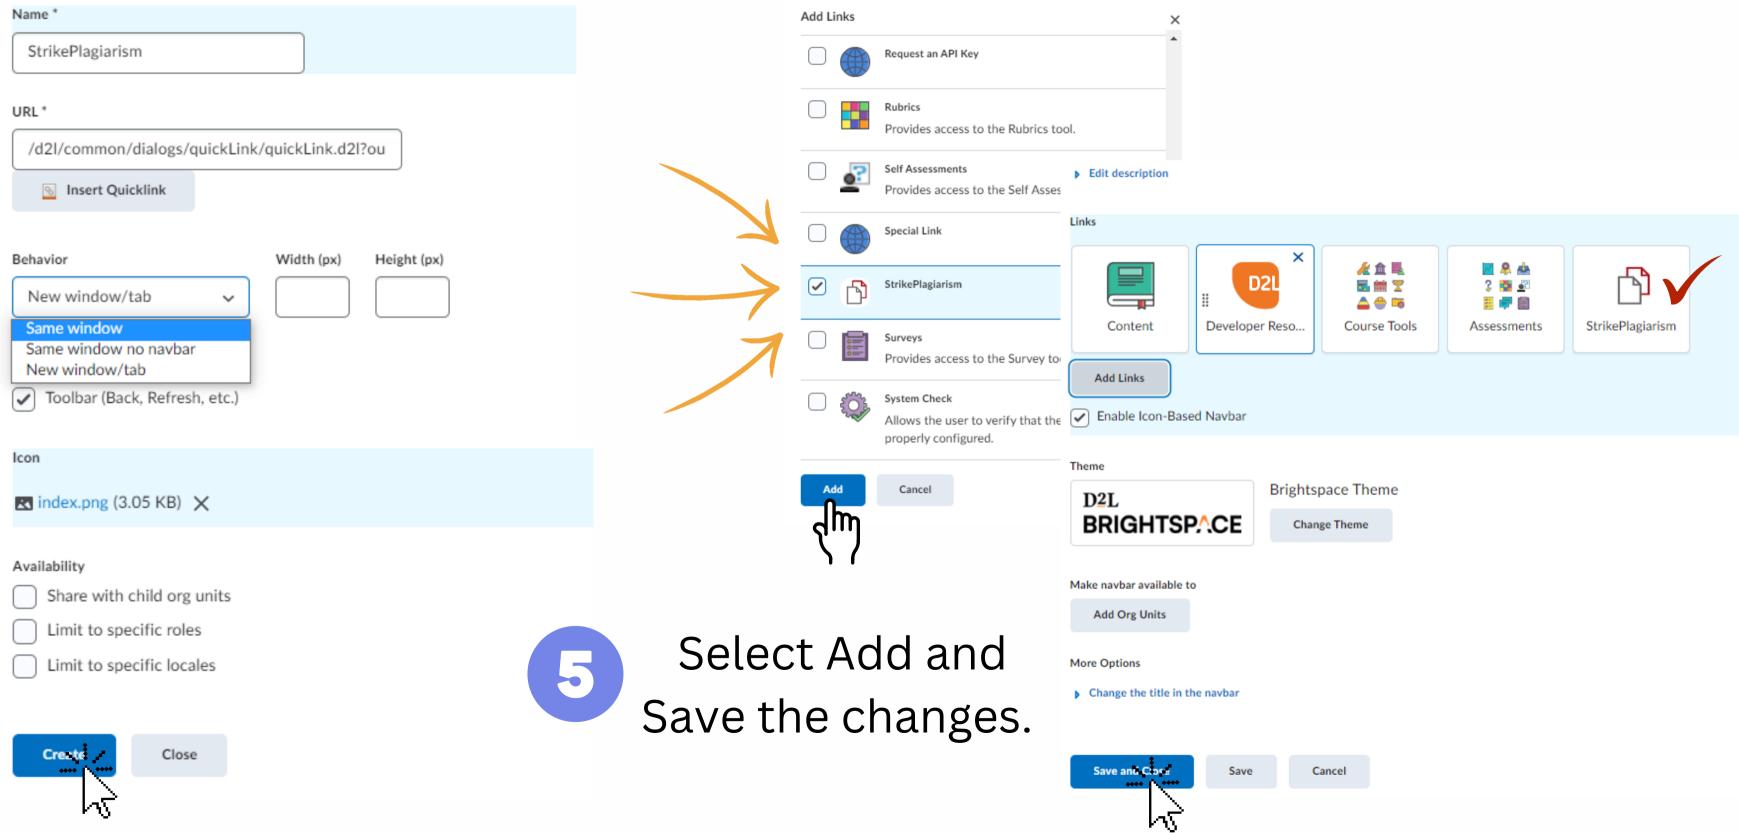

### In behavior select "same window" and add icon. Contact us to get our logo.

#### Create Custom Link

If you have any questions, please, contact us contact@strikeplagiarism.com