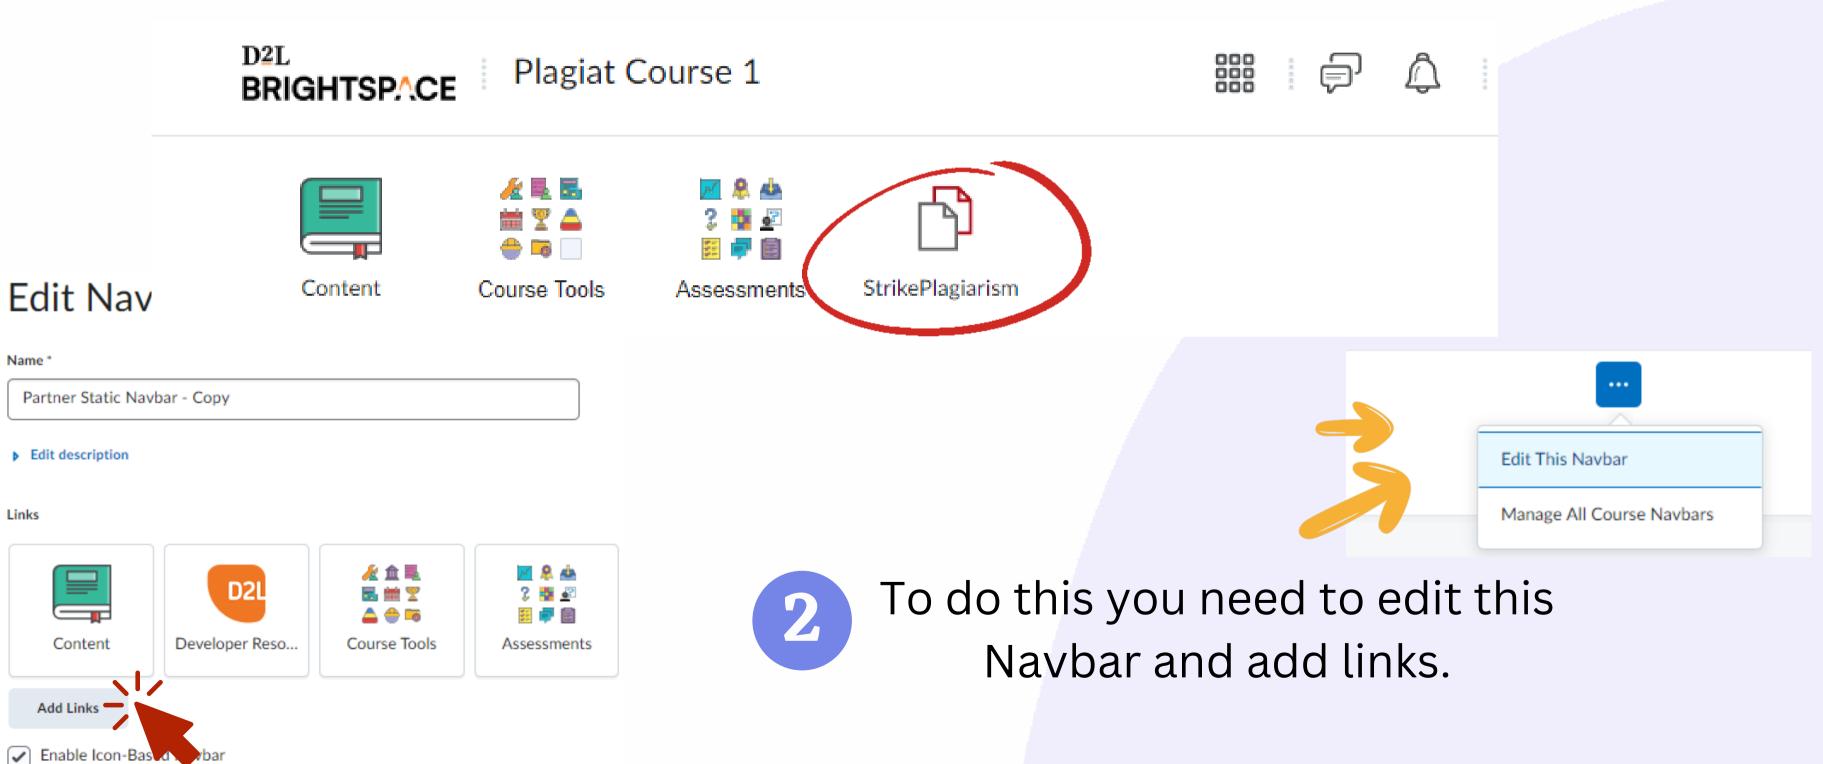

## Choose Create Custom link - Insert Quicklink

Х

>

11.

### In behavior select "same window" and add icon. Contact us to get our logo.