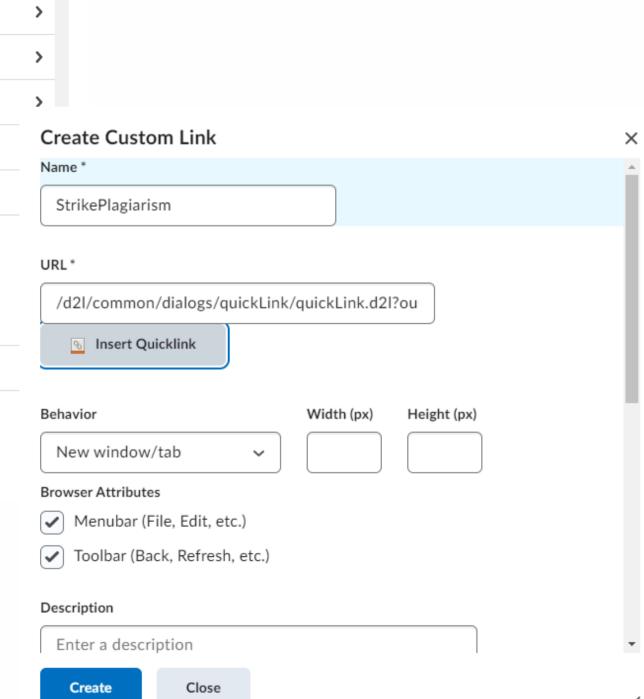

| Registration Login |
|                      |                    |

## 2 Enter the data and complete the registration.

#### Registration

Username\*
Email address\*
First name\*
Last name\*

Phone Number\*

### After registration, enter the Brightspace to get the deployment data.

#### Using StrikePlagiarism with Brightspace

#### Step 1. Create LTI-tool

Go to the "Admin Tools" and select "Manage Extensibility"





## Log in to your account as an admin.

#### D<sup>2</sup>L BRIGHTSPACE

#### Log in to Brightspace

| Username *            |
|-----------------------|
|                       |
| Password *            |
|                       |
| Log In                |
| Forgot your password? |

D2L BRIGHTSPACE







## Choose Create Custom link - Insert Quicklink

Х

>



11.

### In behavior select "same window" and add icon. Contact us to get our logo.

#### Create Custom Link









If you have any questions, please, contact us contact@strikeplagiarism.com