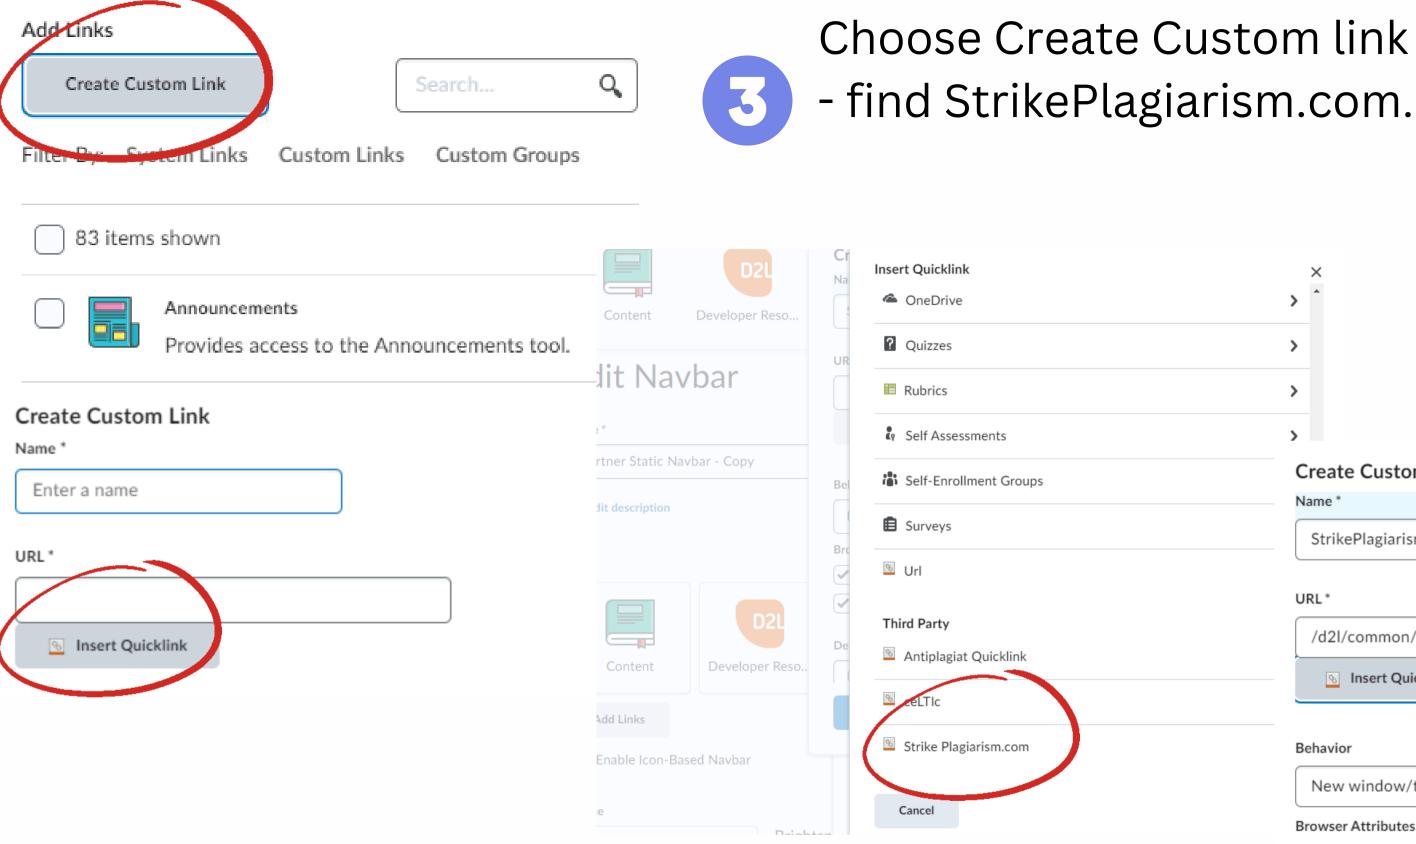

|
|                      |                    |
|                      | Registration Login |
|                      |                    |

## 2 Enter the data and complete the registration.

#### Registration

Username\*
Email address\*
First name\*
Last name\*

Phone Number\*

### After registration, enter the Brightspace to get the deployment data.

#### Using StrikePlagiarism with Brightspace

#### Step 1. Create LTI-tool

Go to the "Admin Tools" and select "Manage Extensibility"





## Log in to your account as an admin.

#### D<sup>2</sup>L BRIGHTSPACE

#### Log in to Brightspace

| Username *            |
|-----------------------|
|                       |
| Password *            |
|                       |
| Log In                |
| Forgot your password? |

D2L BRIGHTSPACE







## Choose Create Custom link - Insert Quicklink

Х

>



11.

### In behavior select "same window" and add icon. Contact us to get our logo.

#### Create Custom Link









If you have any questions, please, contact us contact@strikeplagiarism.com