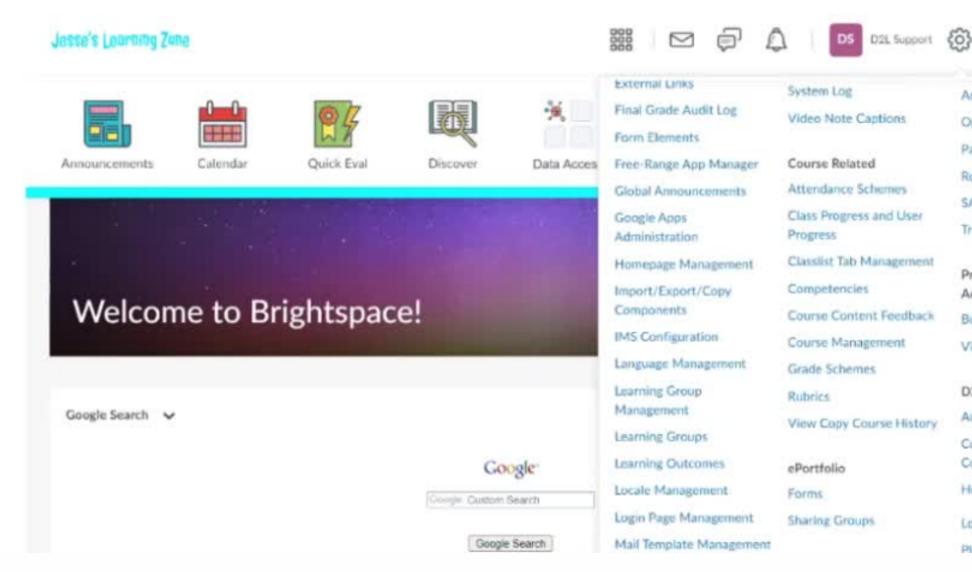

## Log in to your account as an admin.

#### Step 1. Create LTI-tool

Go to the "Admin Tools" and select "Manage Extensibility"